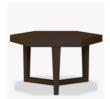

## Occasional Tables

Kwalu's Nola Occasional tables are works of art supported by a trio of tapered legs. The substantial elongated hexagon tops provide stylish space for common area comforts like books and culinary treats. Choose Kwalu Fusion or other optional solid surface tops for Nola. The collection includes end and coffee tables.

Model: NLATBLA0 22W 22D 22.25H

### Statement of Line

22W 22D 22.25H

**NLATBLA1** 22W 22D 22.25H

29W 29D 18H