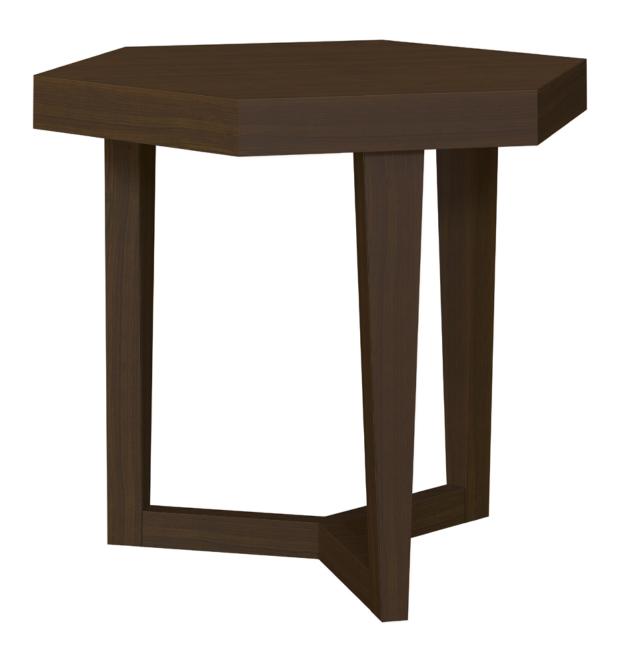

## Occasional Tables

Kwalu's Nola Occasional tables are works of art supported by a trio of tapered legs. The substantial elongated hexagon tops provide stylish space for common area comforts like books and culinary treats. Choose Kwalu Fusion or other optional solid surface tops for Nola. The collection includes end and coffee tables.

Model: NLATBLA0 22W 22D 22.25H

#### **Durable Finish**

Kwalu's proprietary finish doesn't have any of the drawbacks of wood. The finish is moisture impervious, easy to clean and maintenance-free.

Corian®/ Hanex®/ Krion® Top

lection can be outfitted allow these end tables with optional .5" solid to be placed together surface Corian®/ Hanex®/ to create new table Krion® tops.