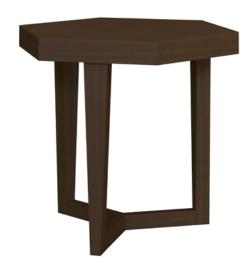

## Occasional Tables

Kwalu's Nola Occasional tables are works of art supported by a trio of tapered legs. The substantial elongated hexagon tops provide stylish space for common area comforts like books and culinary treats. Choose Kwalu Fusion or other optional solid surface tops for Nola. The collection includes end and coffee tables.

#### Coordinates with other **End Tables**

The tables in this col- The hexagon shape shapes and sizes.

Other Table Styles

Collection includes coffee and end tables.