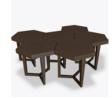

## Occasional Tables

Kwalu's Nola Occasional tables are works of art supported by a trio of tapered legs. The substantial elongated hexagon tops provide stylish space for common area comforts like books and culinary treats. Choose Kwalu Fusion or other optional solid surface tops for Nola. The collection includes end and coffee tables.

#### Coordinates with other **End Tables**

The tables in this col- The hexagon shape shapes and sizes.

Other Table Styles

Collection includes coffee and end tables.

### Statement of Line

22W 22D 22.25H

**NLATBLA1** 22W 22D 22.25H

29W 29D 18H